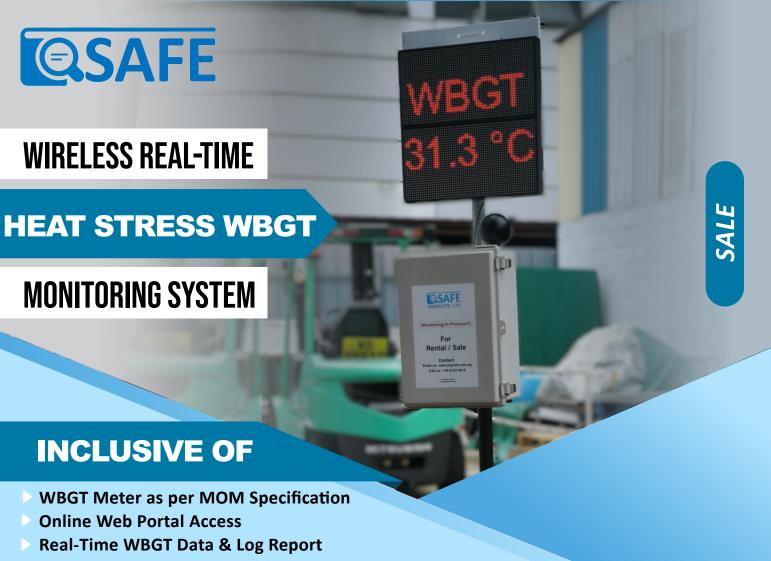

- **Real-Time WBGT Graphical Report**
- **Protected with Username and Password**
- Data log report: 5 mins, 1 hr, 8 hrs, 24 hrs
- Graphical Report: 5 mins/ 1 hr/ 8 hrs/ 24 hrs
- Real-Time GPS Location of RTM Tracker in Google Maps
- **Email Alert (Up to 3 Contacts)**
- SMS Alert [Up to 3 Contacts]
- **Mobile-friendly Web Portal**
- **Integrated Solar Panel, Power Supply, and Battery**
- Qsafe Branded 4G Router
- SIM Card Subscription for 12 Months
- Web Portal Subscription for 12 Months
- Weatherproof Enclosure with Lock
- Free installation at the site
- WBGT Meter Calibration Certificate
- **One Year Warranty**
- **Free Technical Support**